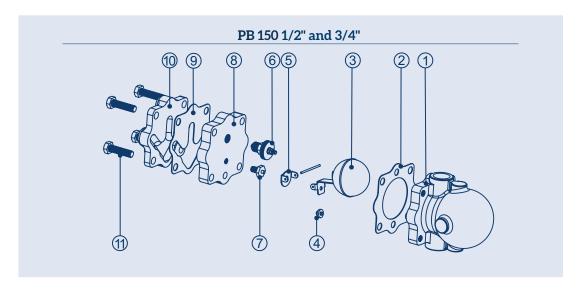

## MATERIAL:

| ITEM | DESCRIPTION        | MATERIAL                 |
|------|--------------------|--------------------------|
| 1    | Body               | Cast iron ASTM A126 CL B |
| 2    | Body seal          | Graphite                 |
| 3    | Floater            | Stainless steel AISI 304 |
| 4    | Shutter            | Stainless steel AISI 304 |
| 5    | Support            | Stainless steel AISI 304 |
| 6    | Thermostatic valve | Bimetallic element GB14  |
| 7    | Seat               | Stainless steel AISI 304 |
| 8    | Flange             | Cast iron ASTM A126 CL B |
| 9    | Cap sealing        | Graphite                 |
| 10   | Сар                | Cast iron ASTM A126 CL B |
| 11   | Screws             | Carbon steel             |