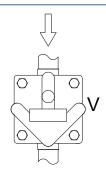

## **ASSEMBLING POSITIONS**

**HESQ** 

Default position: HESQ | Other positions: on request