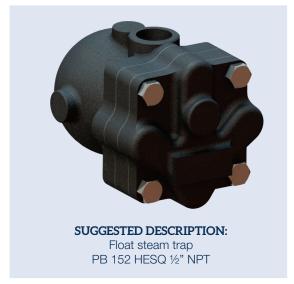

# DATA SHEET STEAM TRAP FLOAT PB-150 1/2" and 3/4"

PB 150 float steam trap is an excellent cost-effective option for draining condensate in equipment where the pressure variation is large, such as heat exchangers, coils, heating jackets, etc. Due to its constructive shape, KLINGER float steam trap has a condensate seal that does not allow the passage of live steam into the

condensate line.

Easy maintenance and low cost, KLINGER float steam trap has the thermostatic air eliminator (bimetallic) as standard which guarantees efficiency and durability.