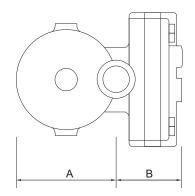

#### **MEASURES:**

| DN   | A  | В  | C-<br>NPT | <b>C</b> * | WEIGHT<br>(KG) |
|------|----|----|-----------|------------|----------------|
| 1/2" | 88 | 77 | 120       | 188        | 4,0            |
| 3/4" | 88 | 77 | 120       | 188        | 4,0            |