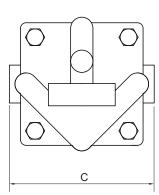

#### **MEASURES:**

| DN   | A  | В  | C-<br>NPT | <b>C</b> * | WEIGHT<br>(KG) |
|------|----|----|-----------|------------|----------------|
| 1/2" | 88 | 77 | 120       | 188        | 4,0            |
| 3/4" | 88 | 77 | 120       | 188        | 4,0            |