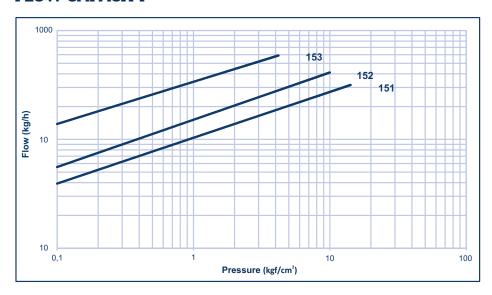

and low cost, KLINGER float steam trap has the thermostatic air eliminator (bimetallic) as standard which guarantees efficiency and durability.

## CONDIÇÕES DE OPERAÇÃO:

- » OR151, maximum operating pressure: 14 bar @ 198 °C;
- » OR152, maximum operating pressure: 10 bar @ 184 °C;
- » OR153, maximum operating pressure: 4.5 bar @ 156 °C;
- » Maximum pressure of maximum bar: 17.6 @ 208C.

#### **DIAMETERS AND CONNECTIONS:**

- » 1/2"and 3/4";
- » BSP and NPT thread;
- » Flanges adapted class 150#.



#### **MEASURES:**

| DN   | A  | В  | C-<br>NPT | <b>C</b> * | WEIGHT<br>(KG) |
|------|----|----|-----------|------------|----------------|
| 1/2" | 88 | 77 | 120       | 188        | 4,0            |
| 3/4" | 88 | 77 | 120       | 188        | 4,0            |







### **FLOW CAPACITY**







## MATERIAL:

| ITEM | DESCRIPTION        | MATERIAL                 |
|------|--------------------|--------------------------|
| 1    | Body               | Cast iron ASTM A126 CL B |
| 2    | Body seal          | Graphite                 |
| 3    | Floater            | Stainless steel AISI 304 |
| 4    | Shutter            | Stainless steel AISI 304 |
| 5    | Support            | Stainless steel AISI 304 |
| 6    | Thermostatic valve | Bimetallic element GB14  |
| 7    | Seat               | Stainless steel AISI 304 |
| 8    | Flange             | Cast iron ASTM A126 CL B |
| 9    | Cap sealing        | Graphite                 |
| 10   | Сар                | Cast iron ASTM A126 CL B |
| 11   | Screws             | Carbon steel             |



## **ASSEMBLING POSITIONS**



**HES