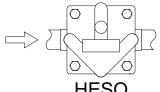

## **ASSEMBLING POSITIONS**

**HESQ** 

Default position: HESQ | Other positions: on request