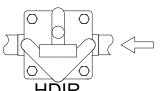

## **ASSEMBLING POSITIONS**

**HESQ** 

Default position: HESQ | Other positions: on request