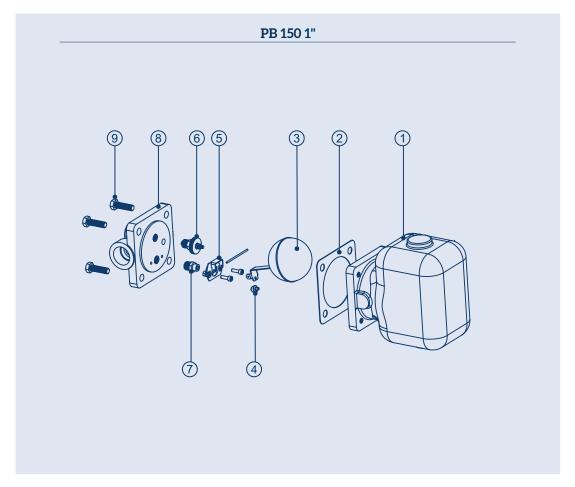

### **MATERIAL**:

| ITEM | DESCRIPTION        | MATERIAL                  |  |  |
|------|--------------------|---------------------------|--|--|
| 1    | Body               | Cast iron GGG-40*         |  |  |
| 2    | Sealing            | Graphite                  |  |  |
| 3    | Floater            | Stainless steel AISI 304  |  |  |
| 4    | Shutter            | Stainless steel AISI 304  |  |  |
| 5    | Support            | Stainless steel AISI 304  |  |  |
| 6    | Thermostatic valve | Thermostatic element GB14 |  |  |
| 7    | Seat               | Stainless steel AISI 304  |  |  |
| 8    | Сар                | Cast iron GGG-40          |  |  |
| 9    | Screws             | Carbon steel              |  |  |

<sup>\*</sup>Also available in ASTM A216 WCB carbon steel