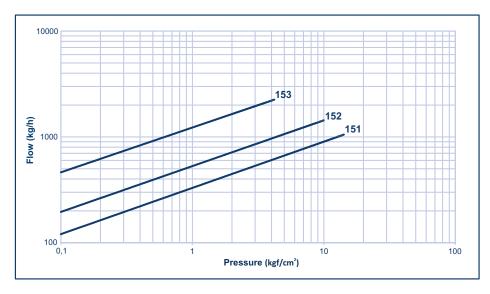

#### **OPERATION CONDITIONS:**

- » OR151, maximum operating pressure: 14 bar @ 198 °C;
- » OR152, maximum operating pressure: 10 bar @ 184 °C;
- » OR153, maximum operating pressure: 4,5 bar @ 156 °C;
- » Maximum housing pressure: 17,6 bar @ 208°C.

## **FLOW CAPACITY**