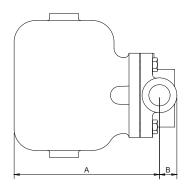

#### **MEASURES**

| DN | A   | В  | C-  | C-ANSI<br>125 | C-ANSI<br>250 | C-ANSI<br>150 | C-ANSI<br>300 | WEIGHT<br>(KG) |
|----|-----|----|-----|---------------|---------------|---------------|---------------|----------------|
| 1" | 200 | 24 | 124 | 194,4         | 206           | 200           | 220           | 9,0            |