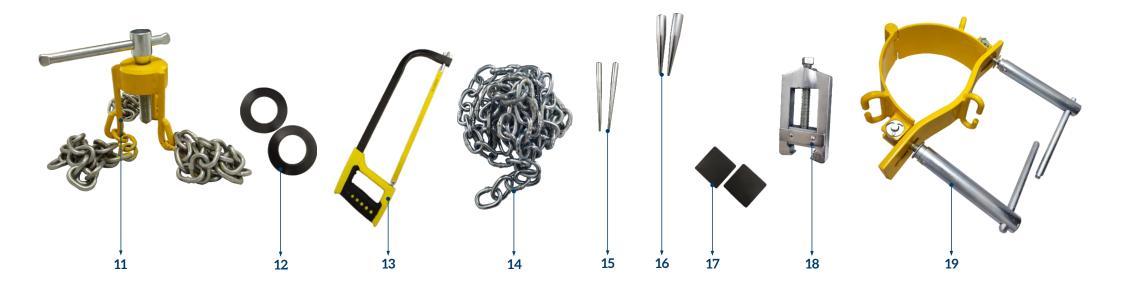

V.01.2

| Code | Quantity | Туре | <b>Description</b>                                                             |
|------|----------|------|--------------------------------------------------------------------------------|
| 1    | 01       | Part | Metallic box                                                                   |
| 2    | 01       | Part | Jet oiler bottle                                                               |
| 3    | 05       | Part | Blue seal                                                                      |
| 4    | 01       | Part | Ball-peen hammer                                                               |
| 5    | 01       | Part | Paint scraper                                                                  |
| 6    | 04       | Part | Rectangular lead joint (length: 50mm x width: 20mm x 2mm)                      |
| 7    | 01       | Part | Chlorine Valve Wrench (square Ø drilling 10mm and 13mm)                        |
| 8    | 01       | Part | Tensioner set (T5/8 screw and hook) with neoprene seal                         |
| 9    | 01       | Part | 1.1/4 " x 1.1/8" wrench                                                        |
| 10   | 01       | Part | Safety hood with chlorine valve and gasket                                     |
| 11   | 01       | Part | Tensioner set (block, T1 screw and chain)                                      |
| 12   | 02       | Part | Circular neoprene seal ( Ø outside: 165mm x Ø inside: 97,5mm x thickness: 5mm) |
| 13   | 01       | Part | Hacksaw                                                                        |
| 14   | 01       | Part | Chain (35mm x 52mm x 1200mm)                                                   |
| 15   | 02       | Part | Big drift pins (length:200mm x Ø top: 31mm x Ø bottom: 9,5mm)                  |
| 16   | 02       | Part | Small drift pins (length:150mm x Ø top: 12mm x Ø bottom: 4,8mm)                |
| 17   | 02       | Part | Square neoprene seal (Ø length: 70,4mm x Ø top: 70,4mm x bottom: 4,76mm)       |
| 18   | 01       | Part | Yoke - W 7/6" x 3.1/2" screw                                                   |
| 19   | 01       | Part | Cylinder clamp                                                                 |