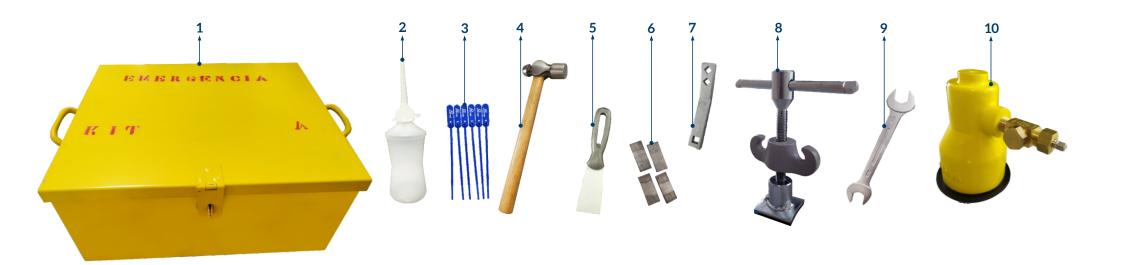

V.01.2

| Code | Quantity | Туре | <b>Description</b>                                                             |
|------|----------|------|--------------------------------------------------------------------------------|
| 1    | 01       | Part | Metallic box                                                                   |
| 2    | 01       | Part | Jet oiler bottle                                                               |
| 3    | 05       | Part | Blue seal                                                                      |
| 4    | 01       | Part | Ball-peen hammer                                                               |
| 5    | 01       | Part | Paint scraper                                                                  |
| 6    | 04       | Part | Rectangular lead joint (length: 50mm x width: 20mm x 2mm)                      |
| 7    | 01       | Part | Chlorine Valve Wrench (square Ø drilling 10mm and 13mm)                        |
| 8    | 01       | Part | Tensioner set (T5/8 screw and hook) with neoprene seal                         |
| 9    | 01       | Part | 1.1/4 " x 1.1/8" wrench                                                        |
| 10   | 01       | Part | Safety hood with chlorine valve and gasket                                     |
| 11   | 01       | Part | Tensioner set (block, T1 screw and chain)                                      |
| 12   | 02       | Part | Circular neoprene seal ( Ø outside: 165mm x Ø inside: 97,5mm x thickness: 5mm) |
| 13   | 01       | Part | Hacksaw                                                                        |
| 14   | 01       | Part | Chain (35mm x 52mm x 1200mm)                                                   |
| 15   | 02       | Part | Big drift pins (length:200mm x Ø top: 31mm x Ø bottom: 9,5mm)                  |
| 16   | 02       | Part | Small drift pins (length:150mm x Ø top: 12mm x Ø bottom: 4,8mm)                |
| 17   | 02       | Part | Square neoprene seal (Ø length: 70,4mm x Ø top: 70,4mm x bottom: 4,76mm)       |
| 18   | 01       | Part | Yoke - W 7/6" x 3.1/2" screw                                                   |
| 19   | 01       | Part | Cylinder clamp                                                                 |