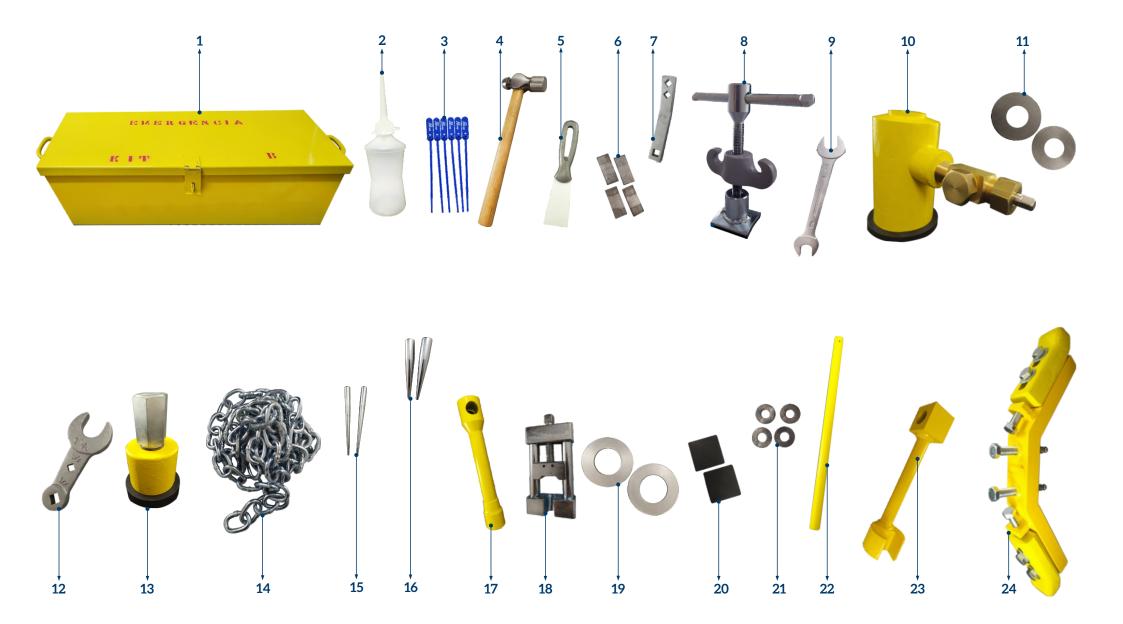

| Code | Quantity | Туре | Description                                                                     |
|------|----------|------|---------------------------------------------------------------------------------|
| 1    | 01       | Part | Metallic box                                                                    |
| 2    | 01       | Part | Jet oiler bottle                                                                |
| 3    | 05       | Part | Blue seal                                                                       |
| 4    | 01       | Part | Ball-peen hammer                                                                |
| 5    | 01       | Part | Paint scraper                                                                   |
| 6    | 04       | Part | Rectangular lead joint (length: 50mm x width: 20mm x 2mm)                       |
| 7    | 01       | Part | Chlorine Valve Wrench (square Ø drilling 10mm and 13mm)                         |
| 8    | 01       | Part | Tensioner set (T5/8 screw and hook) with neoprene seal                          |
| 9    | 01       | Part | 1.1/2 " x 1.1/8" wrench                                                         |
| 10   | 01       | Part | Safety hood with chlorine valve and gasket                                      |
| 11   | 02       | Part | Circular neoprene seal (Ø outside: 120mm x Ø inside: 54mm x thickness: 4,8mm)   |
| 12   | 01       | Part | Valve Wrench - 1.1/4" x 1/2" x 3/8"                                             |
| 13   | 01       | Part | Safety hood with gasket for the fusible plug                                    |
| 14   | 01       | Part | Chain (35mm x 52mm x 2800mm)                                                    |
| 15   | 02       | Part | Big drift pins (length:200mm x Ø top: 31mm x Ø bottom: 22mm)                    |
| 16   | 02       | Part | Small drift pins (length:200mm x Ø top: 15mm x Ø bottom: 7,5mm)                 |
| 17   | 01       | Part | Fusible plug wrench (Ø 2" x 250mm   star wrench Ø 44,5" x 60mm)                 |
| 18   | 01       | Part | Yoke - W 1/2" x 3.1/2" screw                                                    |
| 19   | 02       | Part | Circular neoprene seal (Ø outside: 110mm x Ø inside: 55,7mm x thickness: 4,8mm) |
| 20   | 02       | Part | Square neoprene seal (80mm x 80mm x thickness: 4,8mm)                           |
| 21   | 04       | Part | Lead gasket (Ø outside: 36" x Ø inside: 16" x thickness: 2mm)                   |
| 22   | 01       | Part | Bar (50mm x Ø 25,4)                                                             |
| 23   | 01       | Part | Crowfoot special wrench                                                         |
| 24   | 01       | Part | Bar assembly                                                                    |