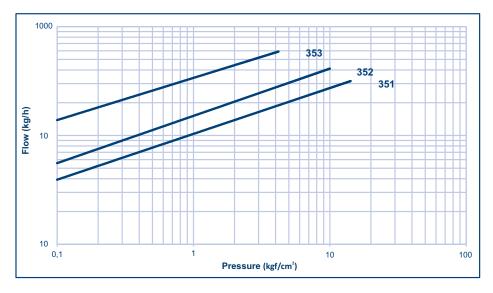

#### **FLOW CAPACITY**

## **OPERATION CONDITIONS:**

- » OR 351, maximum operating pressure: 203 psi @ 100 °C;
- » OR 352, maximum operating pressure: 145 psi @ 100 °C;
- » OR 353, maximum operating pressure: 65 psi @ 100 °C;
- » Maximum housing pressure: 255 psi @ 100 °C.