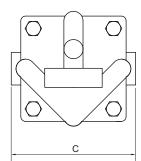

#### **MEASURES:**

| DN   | A       | В      | C-NPT   | C*      | WEIGHT (lb) |
|------|---------|--------|---------|---------|-------------|
| 1/2" | 3-15/32 | 3-1/32 | 4-23/32 | 7-41/64 | 8.8         |
| 3/4" | 3-15/32 | 3-1/32 | 4-23/32 | 7-41/64 | 8.8         |

C\* - Face to face with adapted flanges

### **ASSEMBLING POSITIONS**

Default position: HESQ | Other positions: on request