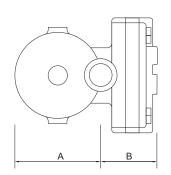

#### **MEASURES:**

| DN   | A       | В      | C-NPT   | C*      | WEIGHT (lb) |
|------|---------|--------|---------|---------|-------------|
| 1/2" | 3-15/32 | 3-1/32 | 4-23/32 | 7-41/64 | 8.8         |
| 3/4" | 3-15/32 | 3-1/32 | 4-23/32 | 7-41/64 | 8.8         |

C\* - Face to face with adapted flanges