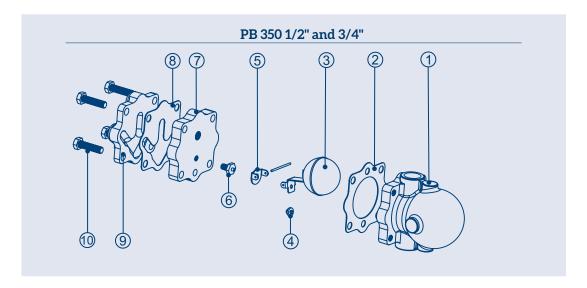

#### **MATERIAL**:

| ITEM | DESCRIPTION  | MATERIAL                  |  |  |
|------|--------------|---------------------------|--|--|
| 1    | Body         | Cast iron ASTM A 126 CL B |  |  |
| 2    | Body sealing | Graphite                  |  |  |
| 3    | Floater      | Stainless steel AISI 304  |  |  |
| 4    | Shutter      | Neoprene                  |  |  |
| 5    | Support      | Stainless steel AISI 304  |  |  |
| 6    | Seat         | Stainless steel AISI 304  |  |  |
| 7    | Flange       | Cast iron ASTM A 126 CL B |  |  |
| 8    | Cap sealing  | Graphite                  |  |  |
| 9    | Сар          | Cast iron ASTM A 126 CL B |  |  |
| 10   | Screws       | Carbon steel              |  |  |